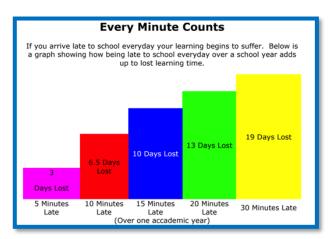

#### **St Mary's Catholic Primary School**

Coronation Crescent, Madeley, Telford, Shropshire, TF7 5EJ

Telephone: 01952 388255

Fax: 01952 388244

E-mail: a3357@telford.gov.uk http://stmarysmadeley.taw.org.uk

> Headteacher: Samantha Griffiths Assistant Headteacher: Helen Lambie School Business Manager: Nicola Pryce

# St Mary's Catholic Primary School Newsletter Monday 19th February 2024



### Parents' Open Afternoon

We will be welcoming parents into school on Tuesday 20<sup>th</sup> February from 3.25pm until 4.45pm so you can speak to your child's teacher and look at your child's work. It will be great to see you there.

#### **Attendance Check**







## Our school's menu can be viewed here:

https://www.telford.gov.uk/downloads/file/388/st m arys primary school menu



| 20 <sup>th</sup> February | Parents Open Afternoon                 |
|---------------------------|----------------------------------------|
| 27 <sup>th</sup> February | Year 6 SATs Meeting for Parents        |
| 29 <sup>th</sup> February | Year 4 Curriculum Assembly for Parents |
|                           | 8.45am                                 |
| 7 <sup>th</sup> March     | World Book Day                         |

|                        | Year 5 Space Centre Trip                  |
|------------------------|-------------------------------------------|
| 13 <sup>th</sup> March | Year 2 Curriculum Assembly for Parents    |
|                        | 8.45am