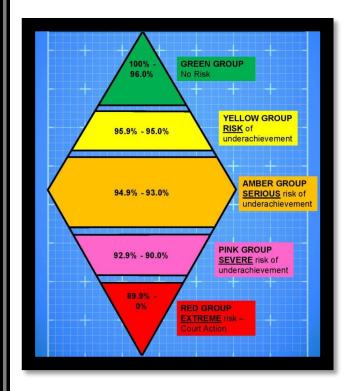

#### **St Mary's Catholic Primary School**

Coronation Crescent, Madeley, Telford, Shropshire, TF7 5EJ

Telephone: 01952 388255

Fax: 01952 388244

E-mail: a3357@telford.gov.uk http://stmarysmadeley.taw.org.uk

> Headteacher: Samantha Griffiths Assistant Headteacher: Helen Lambie School Business Manager: Nicola Pryce

# St Mary's Catholic Primary School Newsletter Monday 19th February 2024



### Parents' Open Afternoon

We will be welcoming parents into school on Tuesday 20<sup>th</sup> February from 3.25pm until 4.45pm so you can speak to your child's teacher and look at your child's work. It will be great to see you there.

#### **Attendance Check**







## Our school's menu can be viewed here:

https://www.telford.gov.uk/downloads/file/388/st m arys primary school menu



| 20 <sup>th</sup> February | Parents Open Afternoon                 |
|---------------------------|----------------------------------------|
| 27 <sup>th</sup> February | Year 6 SATs Meeting for Parents        |
| 29 <sup>th</sup> February | Year 4 Curriculum Assembly for Parents |
|                           | 8.45am                                 |
| 7 <sup>th</sup> March     | World Book Day                         |

|                        | Year 5 Space Centre Trip                  |
|------------------------|-------------------------------------------|
| 13 <sup>th</sup> March | Year 2 Curriculum Assembly for Parents    |
|                        | 8.45am